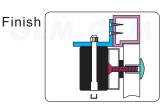

Once the position is correct, use the screws to permanently mount the L bracket on the door frame.

Test the unit. Insert the antitamper caps into the mounting screw access holes.